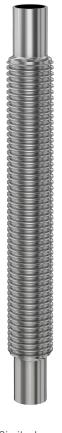

# Weld medium wall flexible hose 3" ID medium wall SS flexible hose, 36" length

Part number: FH-300-36

### Weld medium wall flexible hose

3" ID medium wall SS flexible hose, 36" length

- Dampen out pump vibrations with a flex coupling
- Easily join two mis-aligned ports using a flex hose
- Thin, medium and thick wall hoses offer a range of flexibility and robustness
- Standard lengths and flange combinations offered. Others available.
- Contact us at 800-824-4166 if you can't find exactly what you need

| Dimensions<br>(in inches) |        |
|---------------------------|--------|
| Dim A                     | 36"    |
| Dim B                     | 6"     |
| Dim C                     | 3"     |
| Dim D                     | 3.99"  |
| Dim E                     | 0.016" |

#### FH-300-36

| Parameters        | Specifications                      |
|-------------------|-------------------------------------|
| Tube OD           | 3"                                  |
| Type              | Flexible Bellows Hose               |
| ID                | 3"                                  |
| Length            | 36"                                 |
| Wall Thickness    | 0.016"                              |
| Bend Radius       | 6"                                  |
| Hose Material     | 321 stainless                       |
| Cuff Material     | 304 stainless                       |
| Vacuum Range      | 1 · 10 <sup>-13</sup> mbar to 1 bar |
| Temperature Range | -200 °C to 450 °C                   |
| Weight            | 3.3 lbs                             |