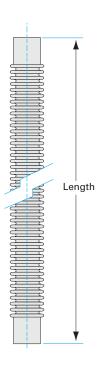

# Weld medium wall flexible hose 3" ID medium wall SS flexible hose, 36" length

Part number: FH-300-36

### Weld medium wall flexible hose

3" ID medium wall SS flexible hose, 36" length

- Dampen out pump vibrations with a flex coupling
- Easily join two mis-aligned ports using a flex hose
- Thin, medium and thick wall hoses offer a range of flexibility and robustness
- Standard lengths and flange combinations offered. Others available.
- Contact us at 800-824-4166 if you can't find exactly what you need

| Dimensions<br>(in inches) |        |
|---------------------------|--------|
| Dim A                     | 36"    |
| Dim B                     | 6"     |
| Dim C                     | 3"     |
| Dim D                     | 3.99"  |
| Dim E                     | 0.016" |

#### FH-300-36

| Parameters        | Specifications                      |
|-------------------|-------------------------------------|
| Tube OD           | 3"                                  |
| Type              | Flexible Bellows Hose               |
| ID                | 3"                                  |
| Length            | 36"                                 |
| Wall Thickness    | 0.016"                              |
| Bend Radius       | 6"                                  |
| Hose Material     | 321 stainless                       |
| Cuff Material     | 304 stainless                       |
| Vacuum Range      | 1 · 10 <sup>-13</sup> mbar to 1 bar |
| Temperature Range | -200 °C to 450 °C                   |
| Weight            | 3.3 lbs                             |